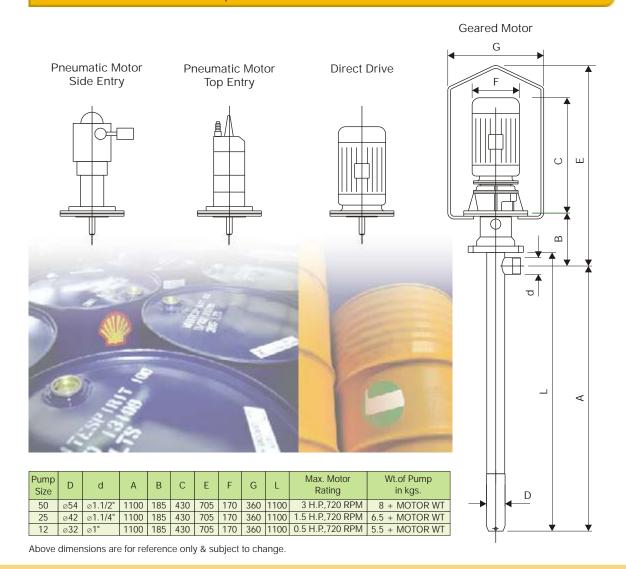

# Dimensions & drive motor options

Accessory options

Hose Connector

Hose Fittings

**Nozzles** 

Flow Meter

Explosion-proof Plug

**Explosion-proof Socket** 

Foot Strainer

Barrel Adapter

Discharge Spout

Compressed Air Connector

Rep. By:

Manufactured By:

H. O.: B 114, 1st Floor, Durian Estate, Goregaon-Mulund Link Road, Goregaon East, Mumbai 400 063, India.

Ph: 2876 9039 / 5698 6896 Fax: +91 - (0)22 - 2876 9056 Email: ramopump@vsnl.com Website: www.pdpumps.com