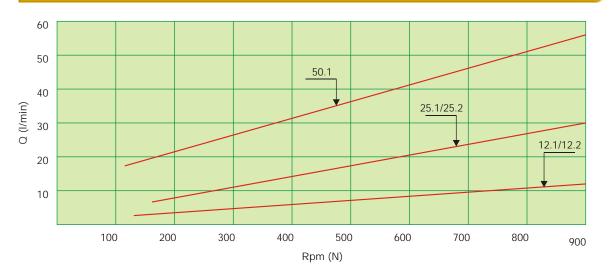

tive displacement flow.

### **Application**

Loading, Unloading, Decanting of Drums, Carboyus, Cans, Jerry Cans, Vessels & Sumps etc.

#### Fluid handled

Chemicals, Varnishes, Polymer Emulsions, Latex, Silicone, Cleaning Agents, Lubricating Oils & Greases, Cutting Oils, Coolants, Tomato Puree, Liquid Glucose, Honey, Jams, Fruit Juices, Yoghurt, Chocolate Mass, Detergents, Liquid Soaps, Ointments, Shampoo, Hand Cream etc.



#### Salient Features

- Portable Design: Light weight easy to carry & handle.
- Drive Options: Electrically & Pneumatically Driven (Air).
- Flow Meter: Incorporation of Flow Meter can be used for Blending / Sampling of the Fluid.
- Pump Weight: Max. 8 kgs.
- Gentle handling
- Easy to dismantle & clean

## Theoritical performance data for ramo 'B' series barrel pump



# Dimensions & drive motor options



Accessory options



Hose Connector



Hose Fittings



**Nozzles** 



Flow Meter



Explosion-proof Plug



**Explosion-proof Socket** 



Foot Strainer



Barrel Adapter



Discharge Spout



Compressed Air Connector

Rep. By:

Manufactured By:



H. O.: B 114, 1st Floor, Durian Estate, Goregaon-Mulund Link Road, Goregaon East, Mumbai 400 063, India.

Ph: 2876 9039 / 5698 6896 Fax: +91 - (0)22 - 2876 9056 Email: ramopump@vsnl.com Website: www.pdpumps.com

Works: Plot No. 3-3-30 A4, Postman Kadu, Salem Main Road, Sankari 637301, Salem (Dist.) T.N., India.

Telefax: (04283) 243610 Email: pdpumps@sancharnet.in