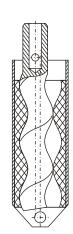

#### Principle

The principle feature of this pump is based on a single helical rotor turning eccentrically in a double threaded helical stator twice the pitch length. As it rotates, a series of sealed cavities, 180 degrees apart are formed, which move along the pump from suction to discharge. As one cavity is closing, the opposite cavity is increasing in size at exactly the same rate to produce a non-pulsating, positive displacement flow.